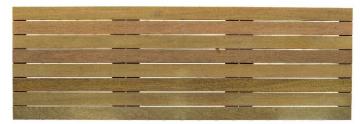

## Black Label™ Ipe Deck Tiles

Black Label™ Deck Tiles are Ideal for poorly ventilated deck applications. Material and labor costs are lowered significantly when using modular deck panels.

Designed to be installed over roofs, asphalt or concrete, old decks on or in new deck constructions.

Available in 24"x24", 24"x48" and 24"x72". Smooth or ribbed deck board surface.

Span 24" at 100 psf live load. Class 1 Durability / Class A Fire Rating. Static: Wet - .615FP Dynamic:Wet - .43FP