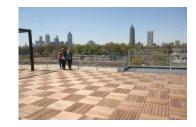

## Black Label™ Ipe Deck Tiles

Black Label™ Deck Tiles are Ideal for poorly ventilated deck applications. Material and labor costs are lowered significantly when using modular deck panels.

Designed to be installed over roofs, asphalt or concrete, old decks on or in new deck constructions.

Available in 24"x24", 24"x48" and 24"x72". Smooth or ribbed deck board surface.

Span 24" at 100 psf live load. Class 1 Durability / Class A Fire Rating. Static: Wet - .615FP Dynamic:Wet - .43FP