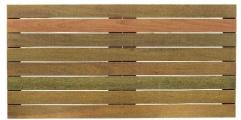

## Black Label™ Ipe Deck Tiles

Black Label™ Deck Tiles are Ideal for poorly ventilated deck applications. Material and labor costs are lowered significantly when using modular deck panels.

Designed to be installed over roofs, asphalt or concrete, old decks on or in new deck constructions.

Available in 24"x24", 24"x48" and 24"x72". Smooth or ribbed deck board surface.

Span 24" at 100 psf live load. Class 1 Durability / Class A Fire Rating. Static: Wet - .615FP Dynamic:Wet - .43FP