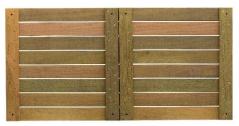

## Black Label™ Ipe Deck Tiles

Black Label™ Deck Tiles are Ideal for poorly ventilated deck applications. Material and labor costs are lowered significantly when using modular deck panels.

Designed to be installed over roofs, asphalt or concrete, old decks on or in new deck constructions.

Available in 24"x24", 24"x48" and 24"x72". Smooth or ribbed deck board surface.

Span 24" at 100 psf live load. Class 1 Durability / Class A Fire Rating. Static: Wet - .615FP Dynamic:Wet - .43FP