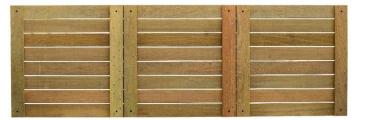

## Black Label™ Ipe Deck Tiles

Black Label™ Deck Tiles are Ideal for poorly ventilated deck applications. Material and labor costs are lowered significantly when using modular deck panels.

Designed to be installed over roofs, asphalt or concrete, old decks on or in new deck constructions.

Available in 24"x24", 24"x48" and 24"x72". Smooth or ribbed deck board surface.

Span 24" at 100 psf live load. Class 1 Durability / Class A Fire Rating. Static: Wet - .615FP Dynamic:Wet - .43FP