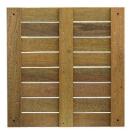

## Black Label™ Ipe Deck Tiles

Black Label™ Deck Tiles are Ideal for poorly ventilated deck applications. Material and labor costs are lowered significantly when using modular deck panels.

Designed to be installed over roofs, asphalt or concrete, old decks on or in new deck constructions.

Available in 24"x24", 24"x48" and 24"x72". Smooth or ribbed deck board surface.

Span 24" at 100 psf live load. Class 1 Durability / Class A Fire Rating. Static: Wet - .615FP Dynamic:Wet - .43FP