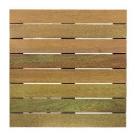

## Black Label™ Ipe Deck Tiles

Black Label™ Deck Tiles are Ideal for poorly ventilated deck applications. Material and labor costs are lowered significantly when using modular deck panels.

Designed to be installed over roofs, asphalt or concrete, old decks on or in new deck constructions.

Available in 24"x24", 24"x48" and 24"x72". Smooth or ribbed deck board surface.

Span 24" at 100 psf live load. Class 1 Durability / Class A Fire Rating. Static: Wet - .615FP Dynamic:Wet - .43FP